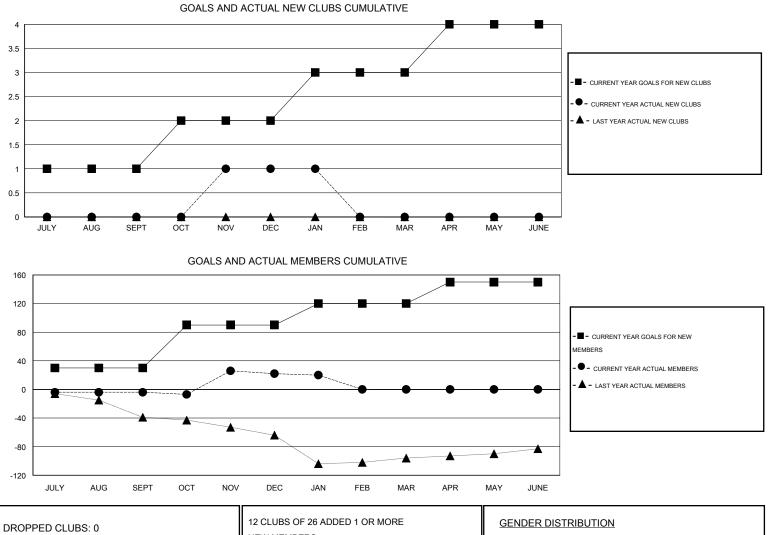

## GMT: HAL GRIFFIN

| LOCATION | LOUISIANA |
|----------|-----------|
|----------|-----------|

| GMT CA | 1 |
|--------|---|
|--------|---|

| -             |                  | Clubs               |                            |                             |               |                    | Members               |                              |                             |
|---------------|------------------|---------------------|----------------------------|-----------------------------|---------------|--------------------|-----------------------|------------------------------|-----------------------------|
|               | RESU             | LTS FOR 2013-2014   |                            |                             |               | RESU               | LTS FOR 2013-2014     |                              |                             |
| QUARTER       | NEW CLUB<br>GOAL | ACTUAL NEW<br>CLUBS | ACTUAL<br>DROPPED<br>CLUBS | ACTUAL NET<br>GAIN/<br>LOSS | QUARTER       | NEW MEMBER<br>GOAL | ACTUAL NEW<br>MEMBERS | ACTUAL<br>DROPPED<br>MEMBERS | ACTUAL NET<br>GAIN/<br>LOSS |
| JULY/AUG/SEPT | 1                | 0                   | 0                          | 0                           | JULY/AUG/SEPT | 30                 | 14                    | 18                           | -4                          |
| OCT/NOV/DEC   | 1                | 1                   | 0                          | 1                           | OCT/NOV/DEC   | 60                 | 47                    | 21                           | 26                          |
| JAN/FEB/MAR   | 1                | 0                   | 0                          | 0                           | JAN/FEB/MAR   | 30                 | 1                     | 3                            | -2                          |
| APR/MAY/JUNE  | 1                | 0                   | 0                          | 0                           | APR/MAY/JUNE  | 30                 | 0                     | 0                            | 0                           |

| DROPPED CLUBS: 0 |    | 12 CLUBS OF 26 ADDED 1 OR MORE | GENDER DISTRIBUTION   |              |  |
|------------------|----|--------------------------------|-----------------------|--------------|--|
|                  |    | NEW MEMBERS                    | MALE                  | 686 (73.53%) |  |
|                  |    |                                | FEMALE                | 247 (26.47%) |  |
| DROPPED MEMBERS  |    |                                |                       |              |  |
| DECEASED         | 7  | CLICK HERE FOR HEALTH          |                       | 100          |  |
| CLUB CANCELLED   | 0  | ASSESSMENT DATA                | FAMILY UNIT MEMBERS   | 123          |  |
| OTHER            | 35 |                                | HEAD OF HOUSEHOLD     | 60           |  |
| TOTAL            | 42 |                                | NON-HEAD OF HOUSEHOLD | 63           |  |
|                  |    |                                |                       |              |  |